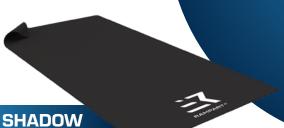

## RAMPART SHADOW

The Rampart Shadow is a flexible, malleable radiation shield designed to lay directly on the patient during cath lab procedures. Specially engineered to block scatter radiation coming from the patient, the Shadow offers seamless, unobtrusive protection for healthcare teams.

- Flexible and Reusable
- 0.5mm Lead Equivalent Soft Shielding
- Designed for Versatile Positioning Around the Patient
- Rolls-up For Easy Storage
- Lead-free

Attenuation when paired with the Rampart Defender and Bunker<sup>1</sup>