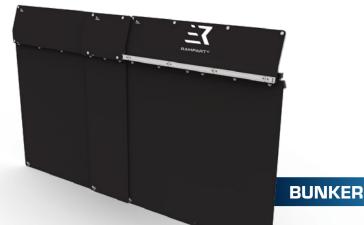

## Full body protection for anyone, anywhere in the room.

E

- Anesthesiologist
- Echo Tech
- Circulating Nurses
- And anyone else in the cath lab

Modular design allows combining for extended radiation barrier.

SHED

LEAD

THE

**Contact our team** 

DEFENDER

I

....

GUARDIAN Floor-Mounted or Ceiling-Mounted