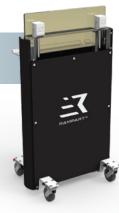

## RAMPART SENTRY

The Sentry is a highly mobile radiation shield designed to provide personal protection during interventional procedures. With it's retractable shield and lightweight design, the Sentry ensures constant protection from radiation without the physical strain of lead aprons. Its quick deployment and easy maneuverability make it a dependable guard, offering radiation safety at every turn.

Height adjustable for ease of patient access.